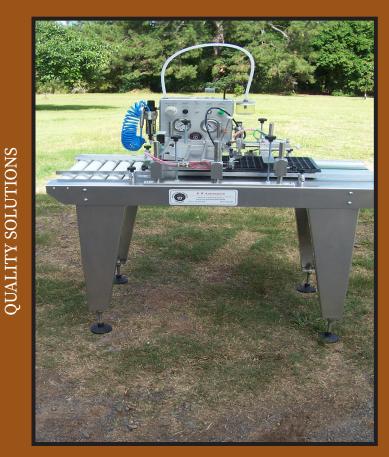

## **Specifications**

- Quickly and easily change seed types, tray configuration and different size needles
- Onboard dibbler designed to advance the tray while at the time dibbling
- High pressure push button needle cleaning
- All aluminium construction
- Accurate singulation even with difficult seed
- Sows seeds of all shapes and sizes

## <u>Options</u>

- Compressor to operate machine
- Aluminium base and legs
- Extra seeder bar
- Extra dibbler bar
- Extra vacuum switch bar