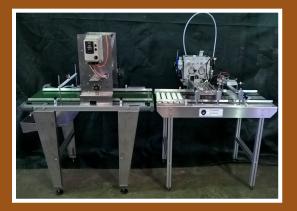

## **Specifications**

- Quickly and easily change seed types, tray configuration and different size needles
- Onboard dibbler designed to advance the tray while at the time dibbling
- High pressure push button needle cleaning
- All aluminium construction
- Accurate singulation even with difficult seed
- Sows seeds of all shapes and sizes

## <u>Options</u>

- Compressor to operate machine
- Aluminium base and legs
- Extra seeder bar
- Extra dibbler bar
- Extra vacuum switch bar